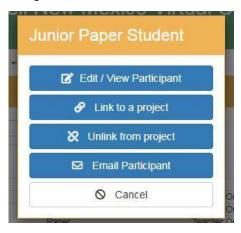

#### **Checking Your Students' Registration Progress**

- After logging in to your teacher account, click **My Students** in the top toolbar.
- This page lists each of your students. Click on a name to bring up a pop-up menu. You can **Edit/View Participant** profile, **Link/Unlink** Projects, and **Email Participants**. This is optional, and it can only be done before contest registration closes.