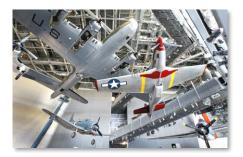

## US Freedom Pavilion: The Boeing Center SCAVENGER HUNT

| NAME: |                                                                                                              |                                                                          |                  |                  |                 |  |  |  |  |  |  |
|-------|--------------------------------------------------------------------------------------------------------------|--------------------------------------------------------------------------|------------------|------------------|-----------------|--|--|--|--|--|--|
| I     | ✓ Directions: explore the US Freedom Pavilion: The Boeing Center to find answers to the following questions. |                                                                          |                  |                  |                 |  |  |  |  |  |  |
| 1)    | Fill out the following cha                                                                                   | long the th                                                              | ird level skybri | dge):            |                 |  |  |  |  |  |  |
|       | Name                                                                                                         | Type (heavy bomber, medium bomber, dive bomber, torpedo bomber, fighter) | Size of<br>Crew  | Maximum<br>Speed | Number<br>Built |  |  |  |  |  |  |
|       | B-17 "Flying Fortress"                                                                                       |                                                                          |                  |                  |                 |  |  |  |  |  |  |
|       | B-25 "Mitchell"                                                                                              |                                                                          |                  |                  |                 |  |  |  |  |  |  |
|       | F4U-4 "Corsair"                                                                                              |                                                                          |                  |                  |                 |  |  |  |  |  |  |
|       | P-51 "Mustang"                                                                                               |                                                                          |                  |                  |                 |  |  |  |  |  |  |
|       | SBD "Dauntless"                                                                                              |                                                                          |                  |                  |                 |  |  |  |  |  |  |

| 2) | How many years did <u>My Gal Sal</u> , our B-17 "Flying Fortress," sit abandoned on an ice cap in Greenland before she was recovered in 1995? (Info found along the third level skybridge.) |  |  |  |  |  |
|----|---------------------------------------------------------------------------------------------------------------------------------------------------------------------------------------------|--|--|--|--|--|
|    |                                                                                                                                                                                             |  |  |  |  |  |