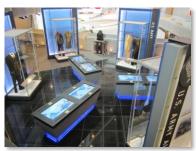

## US Freedom Pavilion: The Boeing Center SCAVENGER HUNT







| NAME: |                                                                                                              |                                                                          |                  |                  |                 |  |  |  |  |  |  |
|-------|--------------------------------------------------------------------------------------------------------------|--------------------------------------------------------------------------|------------------|------------------|-----------------|--|--|--|--|--|--|
| I     | ✓ Directions: explore the US Freedom Pavilion: The Boeing Center to find answers to the following questions. |                                                                          |                  |                  |                 |  |